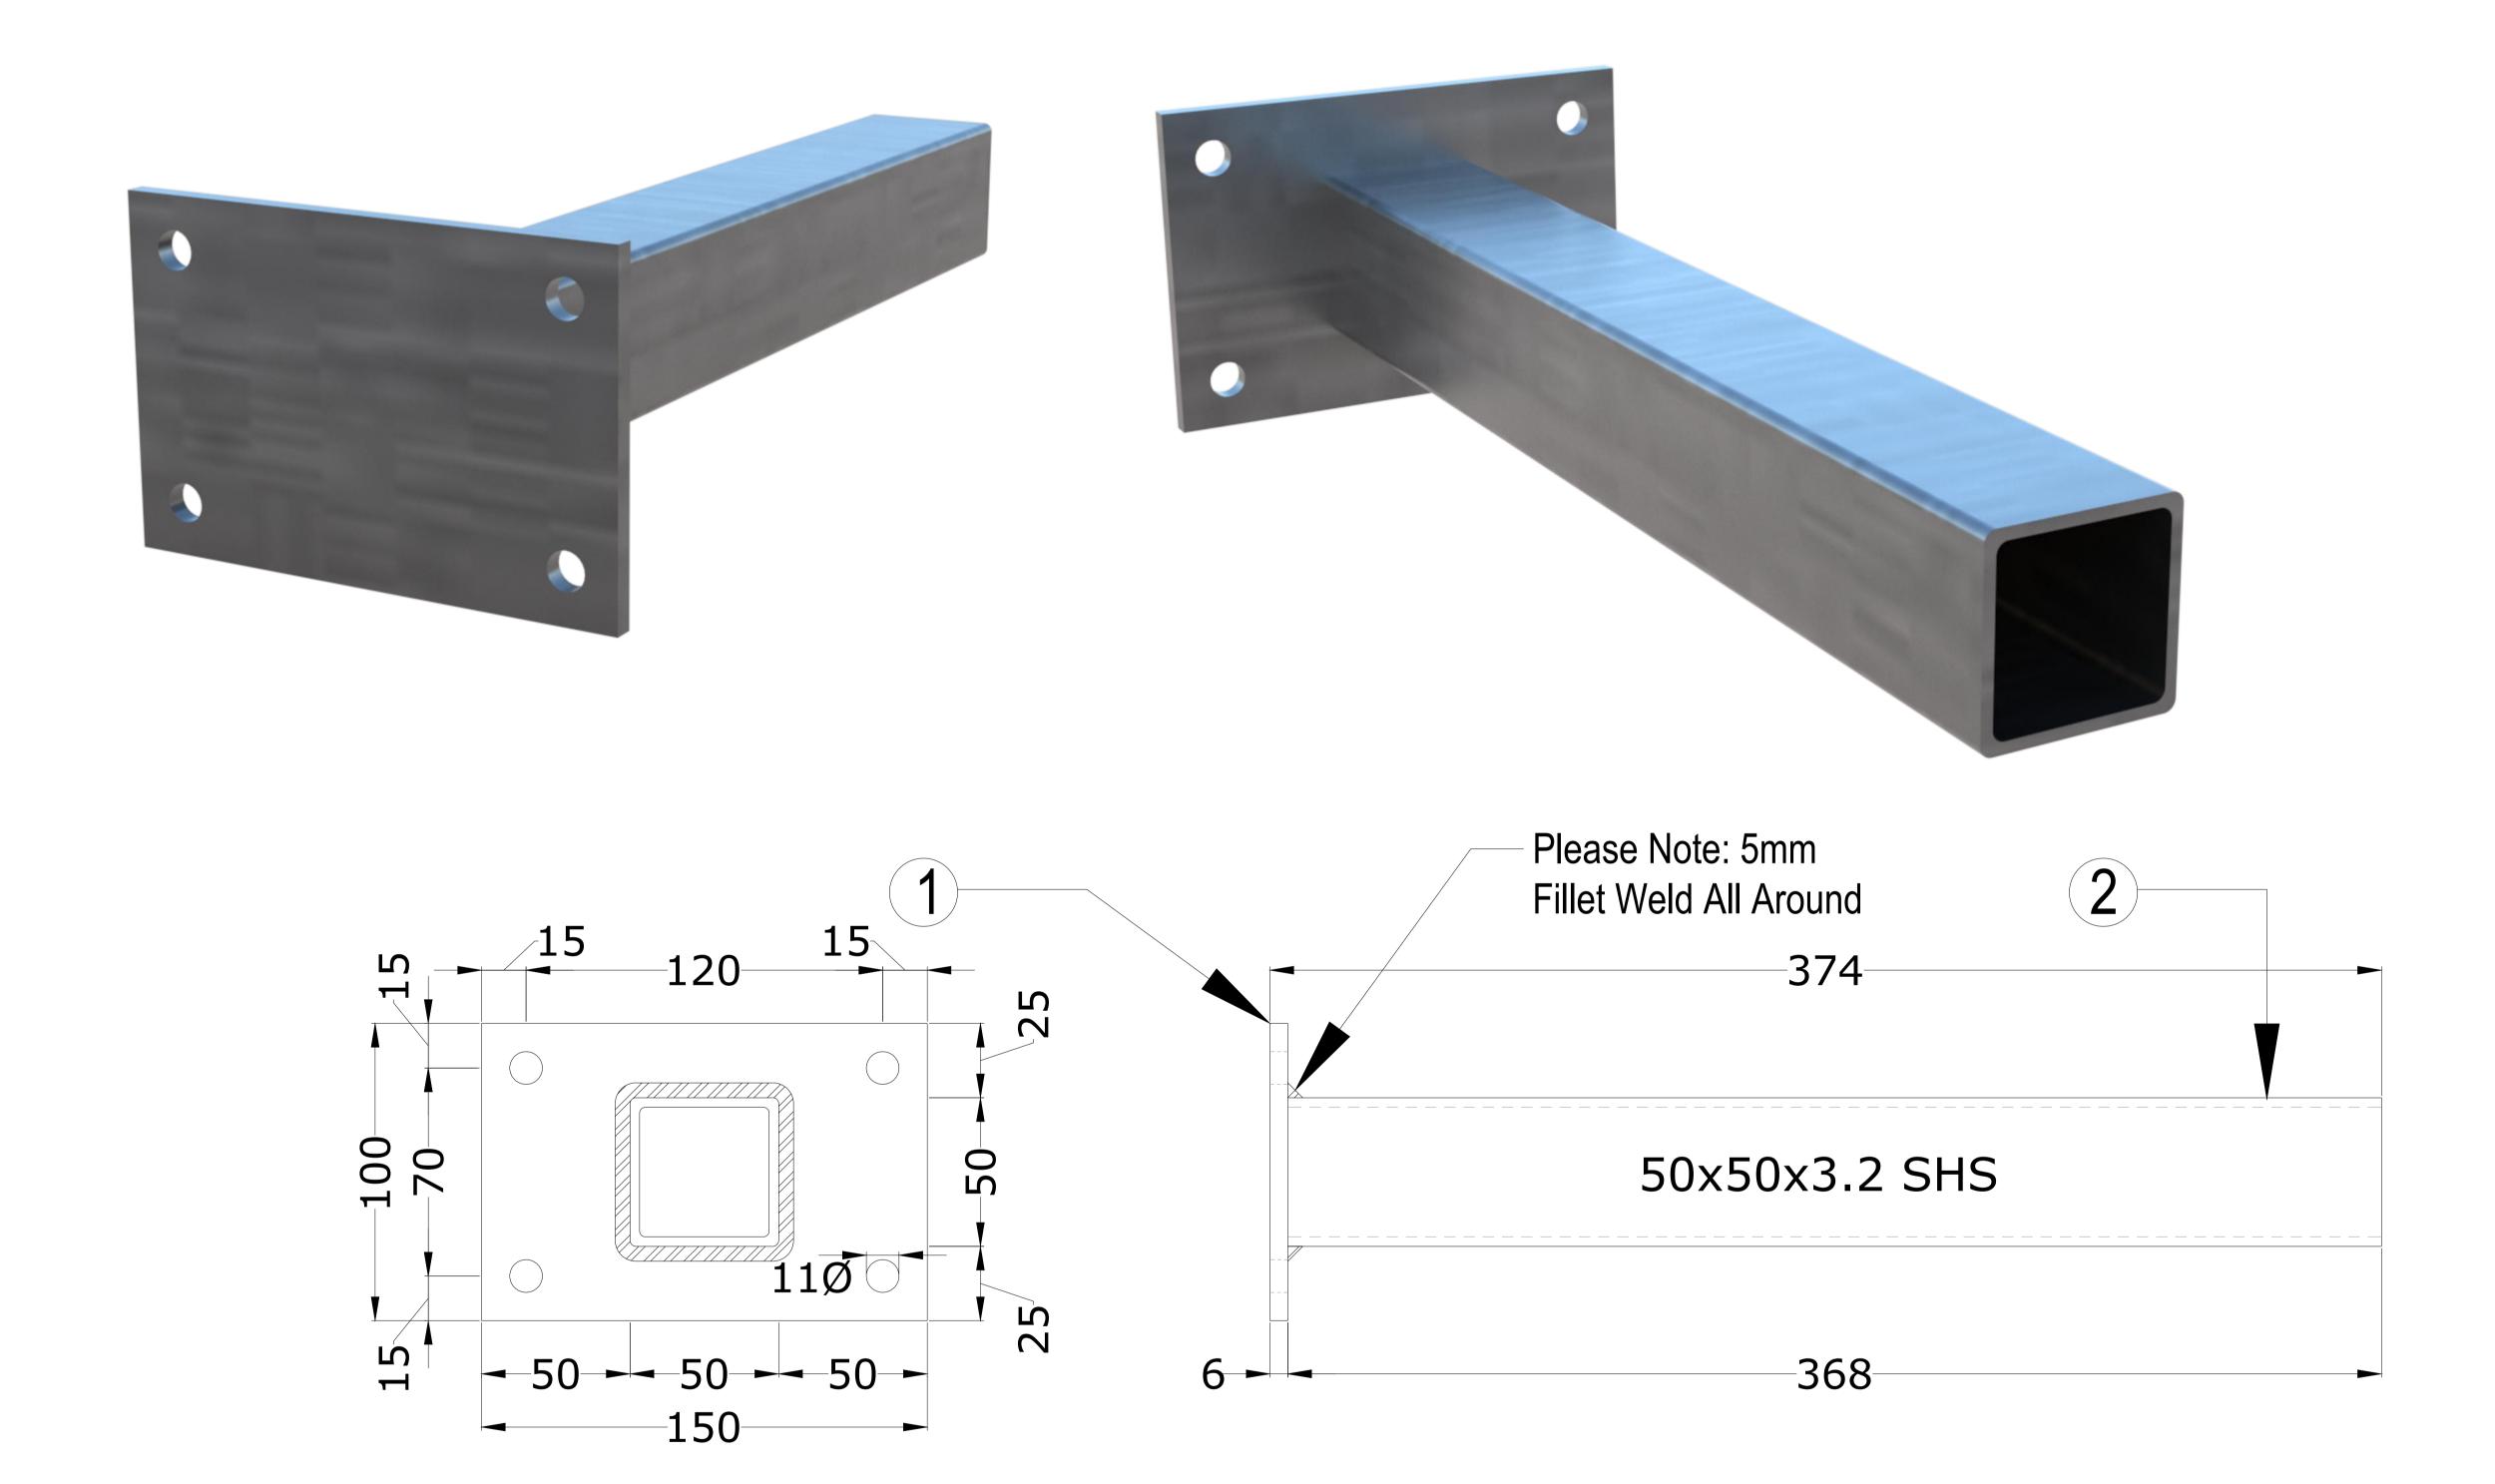

## **Canopy Products LTD**

UNLESS OTHERWISE STATED ALL DIMENSIONS IN mm

| Parts List  |      |                 |                |                    |  |
|-------------|------|-----------------|----------------|--------------------|--|
| Item<br>No. | Qty. | Part I.D        | Material Grade | Material Thickness |  |
| 1           | 1    | Base Plate      | S275           | 6                  |  |
| 2           | 1    | 50x50x3.2mm SHS | S275           | 3.2                |  |

Please Note: The suitability of the wall to support the arms/canopy should be referred to your structural engineer.

Please Note: Brackets to be spaced at a maximum of 600mm centres.

## **Canopy Products LTD**

Blackwood Mill,
Blackwood Road,
Bacup, OL13 0PZ,
Tel 01706 82 2665
www.canopyproducts.co.uk

| Title: 3/4mm Support Bracket       |        |            |  |  |  |  |
|------------------------------------|--------|------------|--|--|--|--|
| Material: S275 - Galvanised Finish |        |            |  |  |  |  |
| Weld: 5mm Fillet Weld All Around   |        |            |  |  |  |  |
| Scale:                             | Drawn: | Date:      |  |  |  |  |
| NTS                                | JW     | 06.02.2024 |  |  |  |  |
| Drawing No. 374-SB-A               |        |            |  |  |  |  |