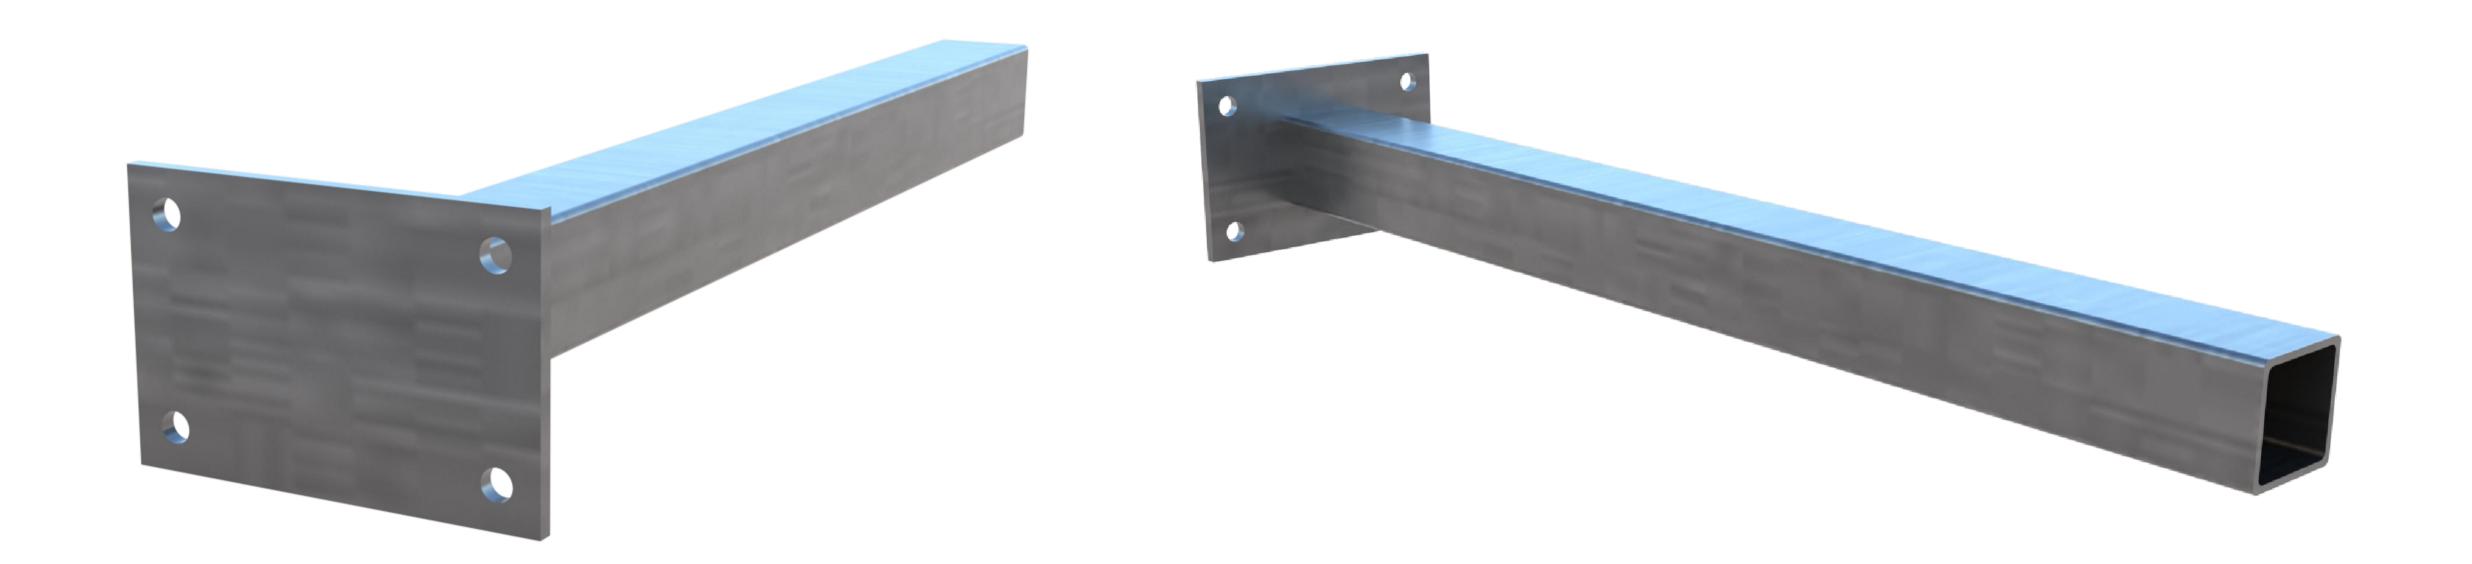

## **Canopy Products LTD**

Blackwood Mill,
Blackwood Road,
Bacup, OL13 0PZ,
Tel 01706 82 2665
www.canopyproducts.co.uk

| Title: 624mm Support Bracket       |        |            |  |  |  |
|------------------------------------|--------|------------|--|--|--|
| Material: S275 - Galvanised Finish |        |            |  |  |  |
| Weld: 5mm Fillet Weld All Around   |        |            |  |  |  |
| Scale:                             | Drawn: | Date:      |  |  |  |
| NTS                                | JW     | 06.02.2024 |  |  |  |
| Drawing No. 624-SB-A               |        |            |  |  |  |