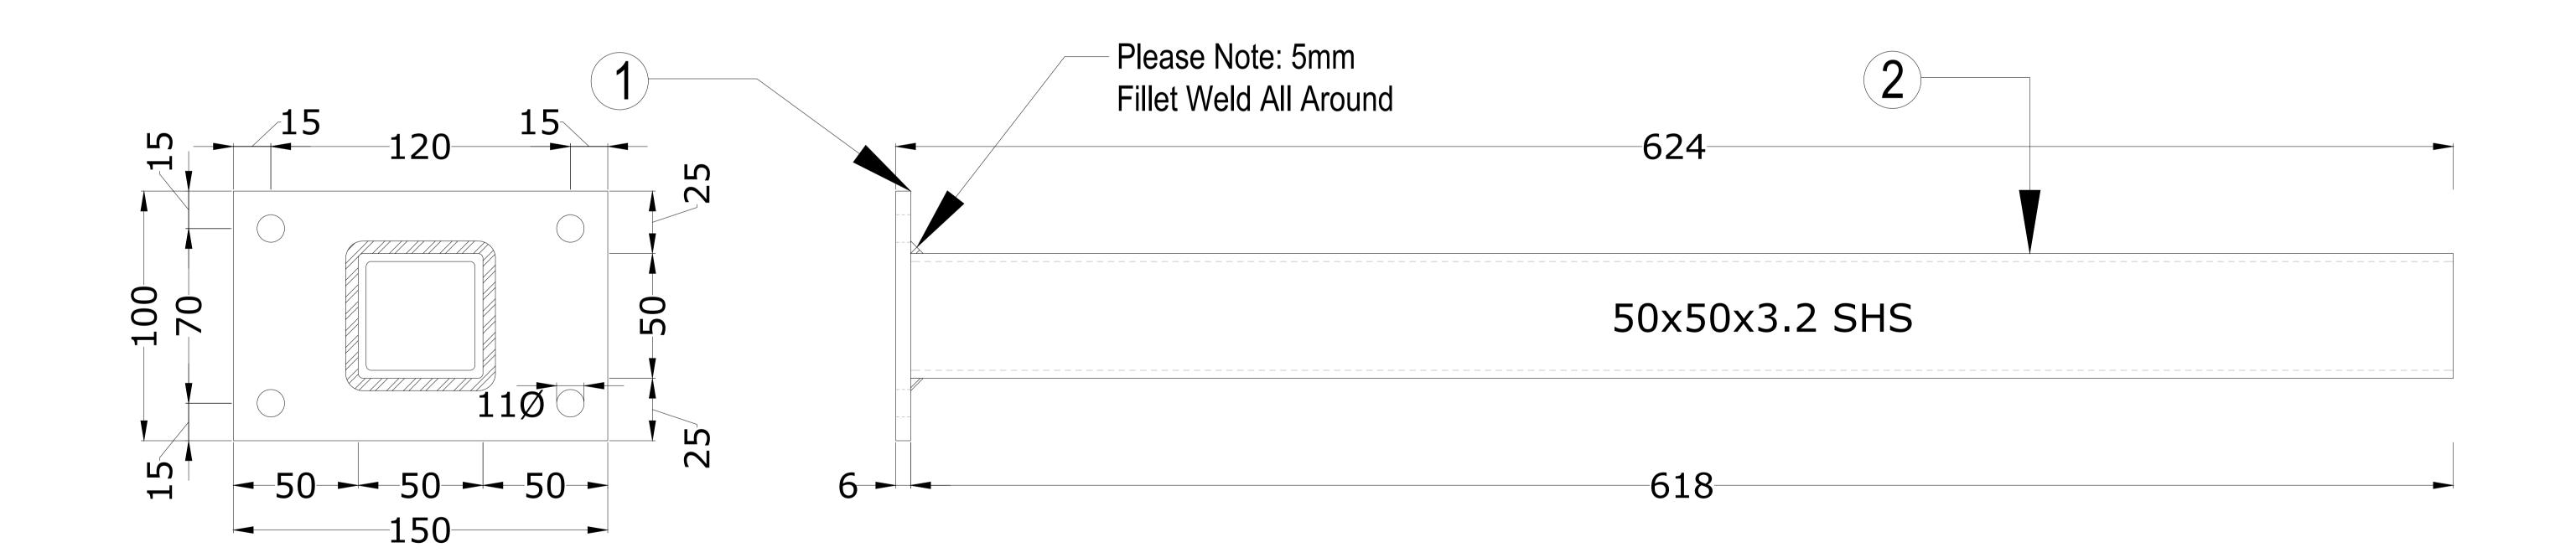

## **Canopy Products LTD**

UNLESS OTHERWISE STATED ALL DIMENSIONS IN mm

| Parts List  |      |                 |                |                    |  |
|-------------|------|-----------------|----------------|--------------------|--|
| Item<br>No. | Qty. | Part I.D        | Material Grade | Material Thickness |  |
| 1           | 1    | Base Plate      | S275           | 6                  |  |
| 2           | 1    | 50x50x3.2mm SHS | S275           | 3.2                |  |

Please Note: The suitability of the wall to support the arms/canopy should be referred to your structural engineer.

Please Note: Brackets to be spaced at a maximum of 600mm centres.

## **Canopy Products LTD**

Blackwood Mill,
Blackwood Road,
Bacup, OL13 0PZ,
Tel 01706 82 2665
www.canopyproducts.co.uk

| Title: 624mm Support Bracket       |        |            |  |  |  |
|------------------------------------|--------|------------|--|--|--|
| Material: S275 - Galvanised Finish |        |            |  |  |  |
| Weld: 5mm Fillet Weld All Around   |        |            |  |  |  |
| Scale:                             | Drawn: | Date:      |  |  |  |
| NTS                                | JW     | 06.02.2024 |  |  |  |
| Drawing No. 624-SB-A               |        |            |  |  |  |