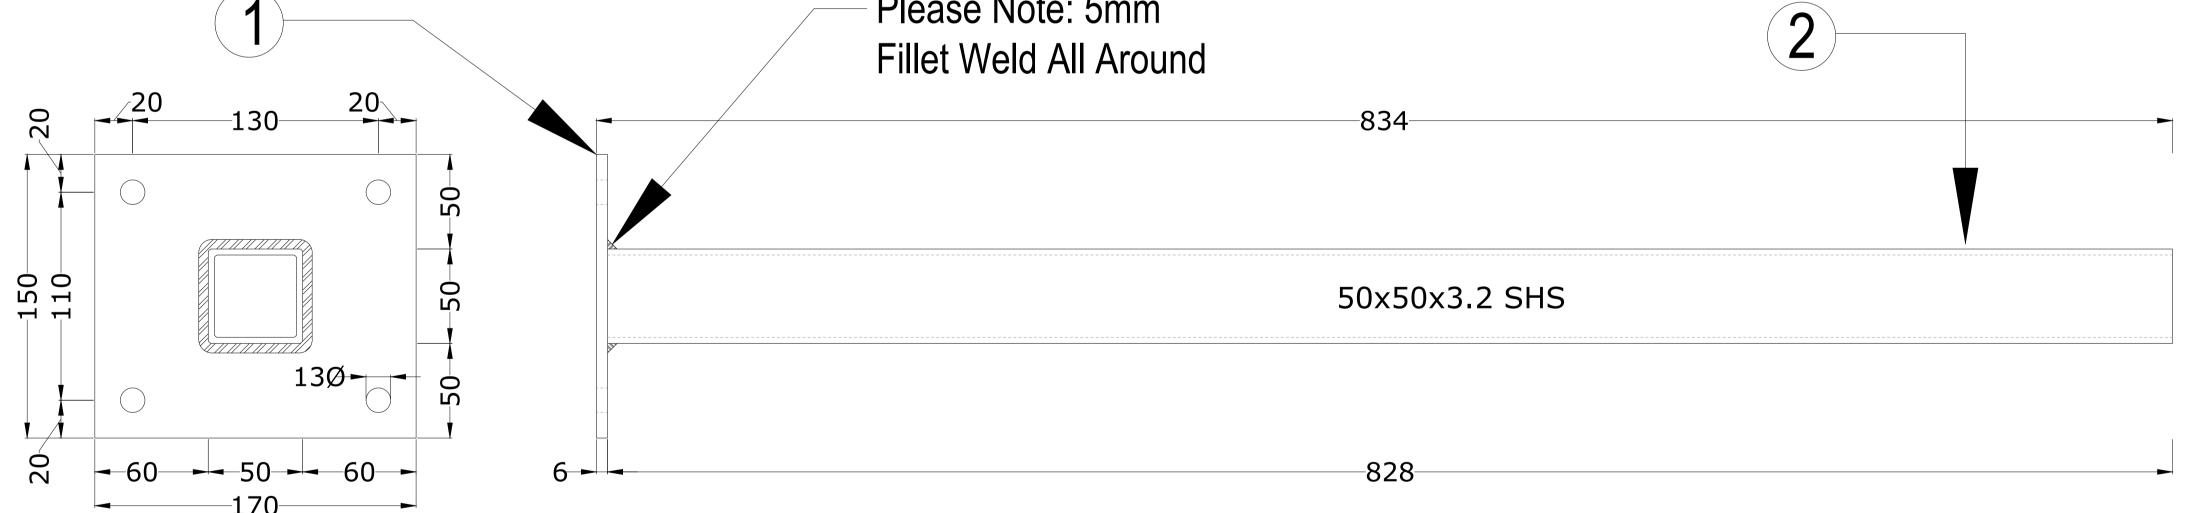

## **Canopy Products LTD**

UNLESS OTHERWISE STATED ALL DIMENSIONS IN mm

| Parts List  |      |                 |                |                    |  |
|-------------|------|-----------------|----------------|--------------------|--|
| Item<br>No. | Qty. | Part I.D        | Material Grade | Material Thickness |  |
| 1           | 1    | Base Plate      | S275           | 6                  |  |
| 2           | 1    | 50x50x3.2mm SHS | S275           | 3.2                |  |

Please Note: The suitability of the wall to support the arms/canopy should be referred to your structural engineer.

Please Note: Brackets to be spaced at a maximum of 600mm centres.

## **Canopy Products LTD**

Blackwood Mill,
Blackwood Road,
Bacup, OL13 0PZ,
Tel 01706 82 2665
www.canopyproducts.co.uk

| Title: 834mm Support Bracket       |        |            |  |  |  |
|------------------------------------|--------|------------|--|--|--|
| Material: S275 - Galvanised Finish |        |            |  |  |  |
| Weld: 5mm Fillet Weld All Around   |        |            |  |  |  |
| Scale:                             | Drawn: | Date:      |  |  |  |
| NTS                                | JW     | 06.02.2024 |  |  |  |
| Drawing No. 834-SB-A               |        |            |  |  |  |