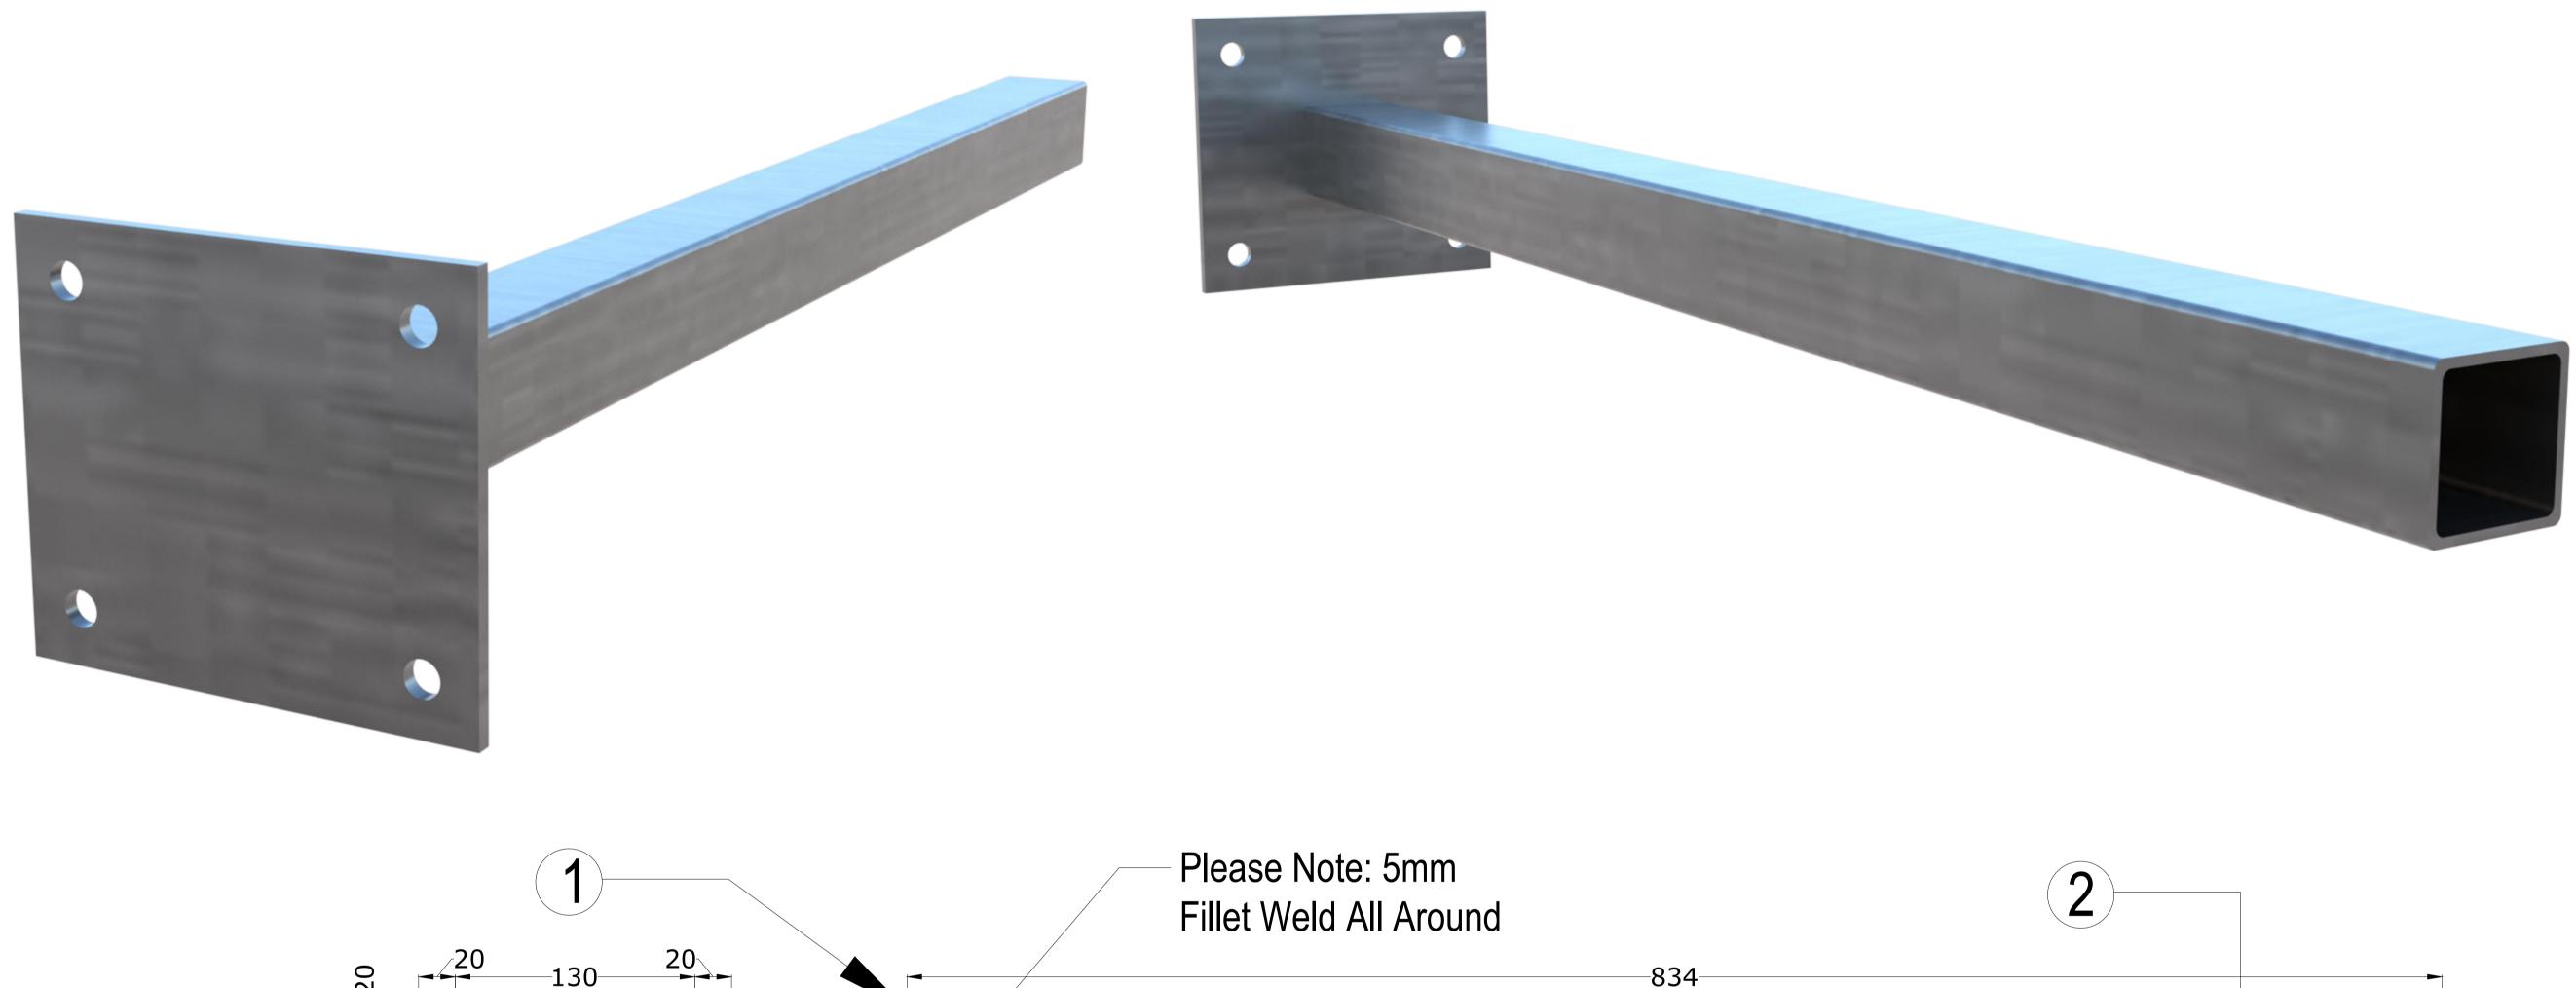

## **Canopy Products LTD**

Blackwood Mill,
Blackwood Road,
Bacup, OL13 0PZ,
Tel 01706 82 2665
www.canopyproducts.co.uk

| Title: 834mm Support Bracket       |        |            |  |  |  |
|------------------------------------|--------|------------|--|--|--|
| Material: S275 - Galvanised Finish |        |            |  |  |  |
| Weld: 5mm Fillet Weld All Around   |        |            |  |  |  |
| Scale:                             | Drawn: | Date:      |  |  |  |
| NTS                                | JW     | 06.02.2024 |  |  |  |
| Drawing No. 834-SB-A               |        |            |  |  |  |