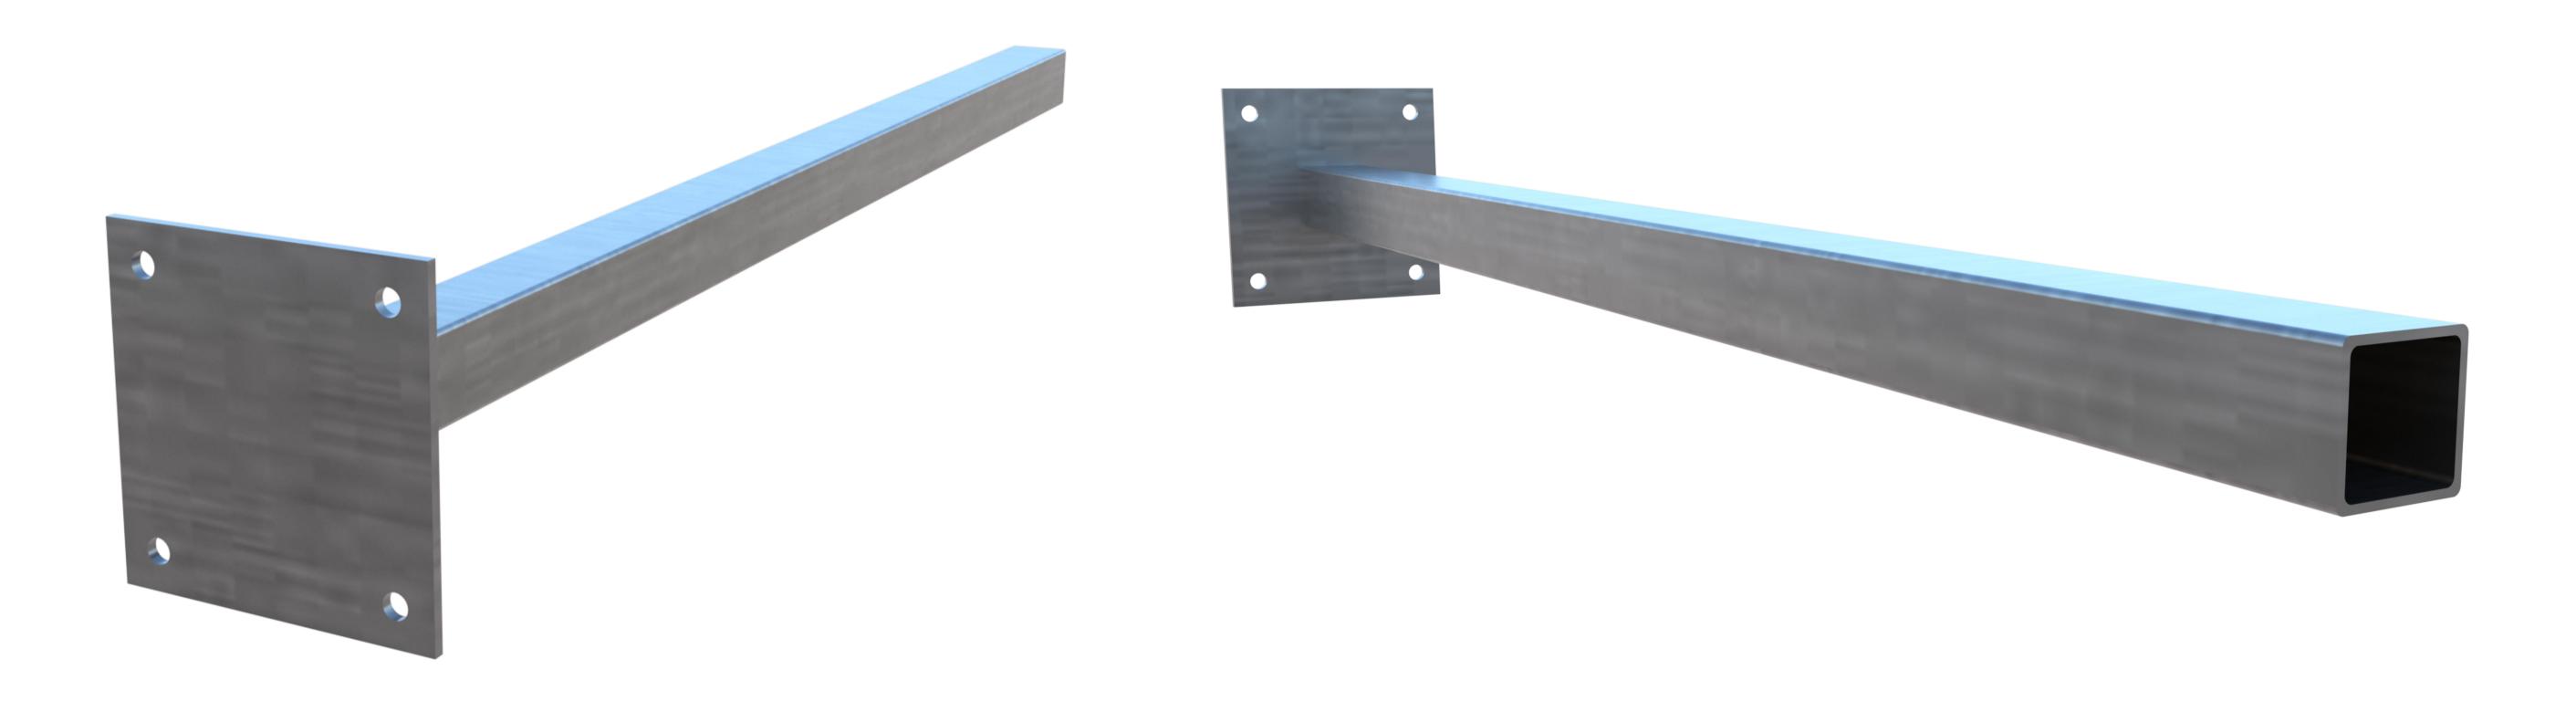

## **Canopy Products LTD**

UNLESS OTHERWISE STATED ALL DIMENSIONS IN mm

| Parts List  |      |                 |                |                    |
|-------------|------|-----------------|----------------|--------------------|
| Item<br>No. | Qty. | Part I.D        | Material Grade | Material Thickness |
| 1           | 1    | Base Plate      | S275           | 6                  |
| 2           | 1    | 50x50x3.2mm SHS | S275           | 3.2                |

## **Canopy Products LTD**

Blackwood Mill,
Blackwood Road,
Bacup, OL13 0PZ,
Tel 01706 82 2665
www.canopyproducts.co.uk

| Title: 1134mm Support Bracket      |              |                  |  |  |  |
|------------------------------------|--------------|------------------|--|--|--|
| Material: S275 - Galvanised Finish |              |                  |  |  |  |
| Weld: 5mm Fillet Weld All Around   |              |                  |  |  |  |
| Scale:<br>NTS                      | Drawn:<br>JW | Date: 06.02.2024 |  |  |  |