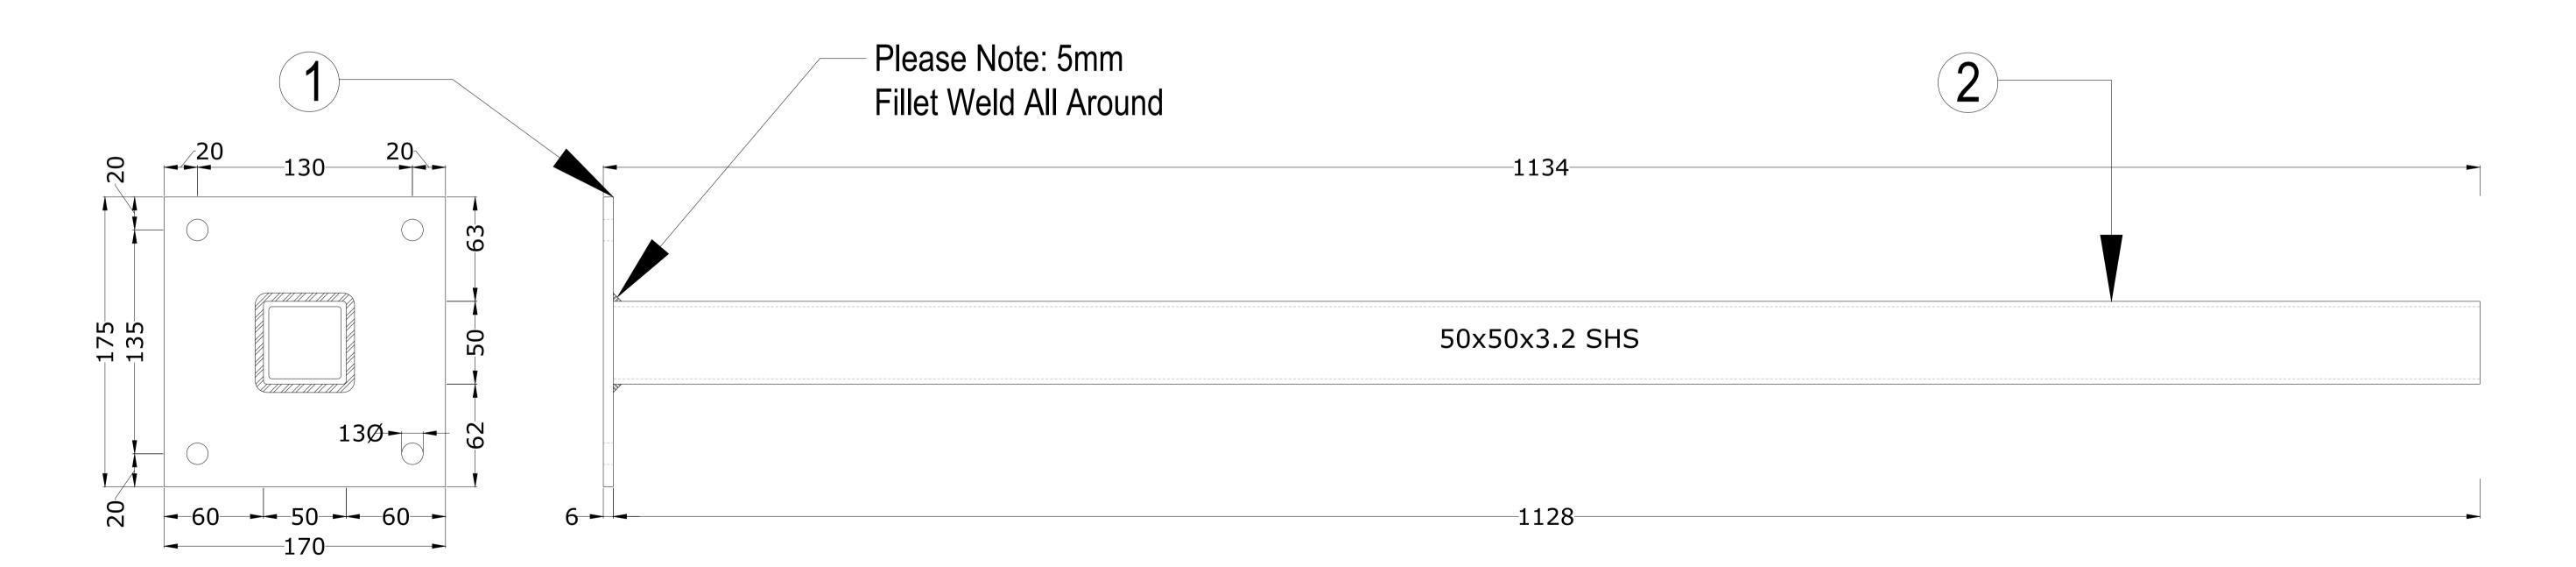

## **Canopy Products LTD**

UNLESS OTHERWISE STATED ALL DIMENSIONS IN mm

| Parts List  |      |                 |                |                    |
|-------------|------|-----------------|----------------|--------------------|
| Item<br>No. | Qty. | Part I.D        | Material Grade | Material Thickness |
| 1           | 1    | Base Plate      | S275           | 6                  |
| 2           | 1    | 50x50x3.2mm SHS | S275           | 3.2                |

## **Canopy Products LTD**

Blackwood Mill,
Blackwood Road,
Bacup, OL13 0PZ,
Tel 01706 82 2665
www.canopyproducts.co.uk

| Title: 1134mm Support Bracket      |              |                  |  |  |  |
|------------------------------------|--------------|------------------|--|--|--|
| Material: S275 - Galvanised Finish |              |                  |  |  |  |
| Weld: 5mm Fillet Weld All Around   |              |                  |  |  |  |
| Scale:<br>NTS                      | Drawn:<br>JW | Date: 06.02.2024 |  |  |  |

Drawing No. 1134-SB-A