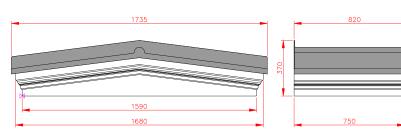

#### Charlestown Standard Gallows or Corbels provided · Other sizes available on request · Concealed soffit fittings · GRP or Traditional roof · Full fitting instructions supplied 1040 · Easy to fit 1360 680 GRP roof colours: • In addition to the standard colours shown, we can provide products to any BS or RAL colour. • UV stabilisers are added to the gel coat finishes to minimise colour degradation. · Colour fastness figures are available on request. Terracotta Dark Brown Slate Grey SEE OUR WEB SITE FOR CURRENT PRICES AND A MORE EXTENSIVE RANGE OF PRODUCTS. WWW.CANOPYPRODUCTS.CO.UK UCTS **OPYPRO** QUALITY IS OUR TRADITION