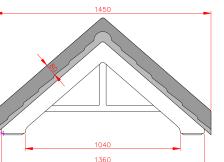

#### Charlestown Standard Gallows or Corbels provided · Other sizes available on request · Concealed soffit fittings · GRP or Traditional roof · Full fitting instructions supplied 1040 · Easy to fit 1360 680 GRP roof colours: • In addition to the standard colours shown, we can provide products to any BS or RAL colour. • UV stabilisers are added to the gel coat finishes to minimise colour degradation. · Colour fastness figures are available on request. Terracotta Dark Brown Slate Grey SEE OUR WEB SITE FOR CURRENT PRICES AND A MORE EXTENSIVE RANGE OF PRODUCTS. WWW.CANOPYPRODUCTS.CO.UK UCTS **OPYPRO** QUALITY IS OUR TRADITION