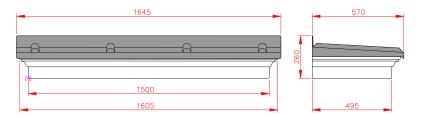

### Penzance

- · Standard Gallows or Corbels provided
- · Other sizes available on request
- · Concealed soffit fittings
- · GRP or Traditional roof
- Full fitting instructions supplied
- · Easy to fit