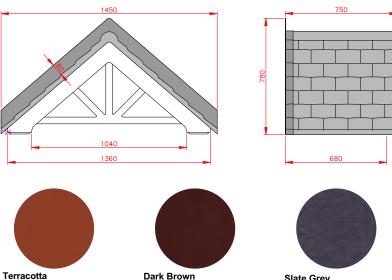

#### Charlestown Standard Gallows or Corbels provided · Other sizes available on request · Concealed soffit fittings · GRP or Traditional roof · Full fitting instructions supplied 1040 · Easy to fit 1360 680 GRP roof colours: • In addition to the standard colours shown, we can provide products to any BS or RAL colour. • UV stabilisers are added to the gel coat finishes to minimise colour degradation. · Colour fastness figures are available on request. Terracotta Dark Brown Slate Grey SEE OUR WEB SITE FOR CURRENT PRICES AND A MORE EXTENSIVE RANGE OF PRODUCTS. WWW.CANOPYPRODUCTS.CO.UK UCTS **OPYPRO** QUALITY IS OUR TRADITION