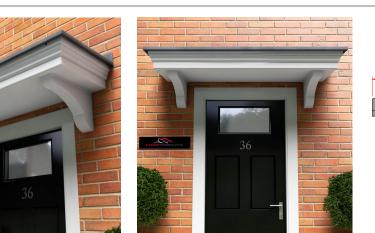

### Penzance

- · Standard Gallows or Corbels provided
- · Other sizes available on request
- · Concealed soffit fittings
- · GRP or Traditional roof
- Full fitting instructions supplied
- · Easy to fit

Truro

- Standard Gallows or Corbels provided
- · Other sizes available on request
- · Concealed soffit fittings
- · GRP or Traditional roof
- · Full fitting instructions supplied
- · Easy to fit

### Falmouth

- Standard Gallows or Corbels provided
- Other sizes available on request
- Concealed soffit fittings
- GRP or Traditional roof
- Full fitting instructions supplied
- Easy to fit