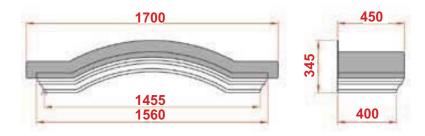

### Penzance

- · Standard Gallows or Corbels provided
- · Other sizes available on request
- · Concealed soffit fittings
- · GRP or Traditional roof
- Full fitting instructions supplied
- · Easy to fit