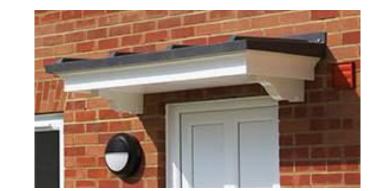

### Penzance

- · Standard Gallows or Corbels provided
- · Other sizes available on request
- · Concealed soffit fittings
- · GRP or Traditional roof
- Full fitting instructions supplied
- · Easy to fit