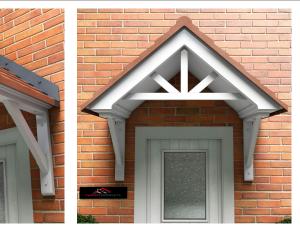

### Penzance

- · Standard Gallows or Corbels provided
- · Other sizes available on request
- · Concealed soffit fittings
- · GRP or Traditional roof
- Full fitting instructions supplied
- · Easy to fit

#### GRP roof colours:

- In addition to the standard colours shown, we can provide products to any BS or RAL colour.
- UV stabilisers are added to the gel coat finishes to minimise colour degradation.
- · Colour fastness figures are available on request.