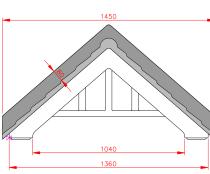

#### Charlestown Standard Gallows or Corbels provided · Other sizes available on request · Concealed soffit fittings · GRP or Traditional roof · Full fitting instructions supplied 1040 · Easy to fit 1360 680 GRP roof colours: • In addition to the standard colours shown, we can provide products to any BS or RAL colour. • UV stabilisers are added to the gel coat finishes to minimise colour degradation. · Colour fastness figures are available on request. Terracotta Dark Brown Slate Grey SEE OUR WEB SITE FOR CURRENT PRICES AND A MORE EXTENSIVE RANGE OF PRODUCTS. WWW.CANOPYPRODUCTS.CO.UK UCTS **OPYPRO** QUALITY IS OUR TRADITION