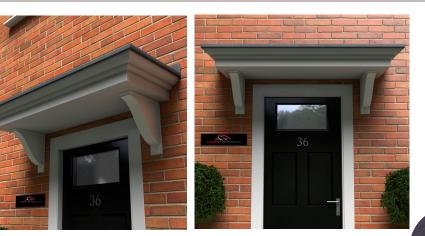

### Penzance

- · Standard Gallows or Corbels provided
- · Other sizes available on request
- · Concealed soffit fittings
- · GRP or Traditional roof
- Full fitting instructions supplied
- · Easy to fit