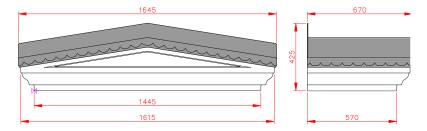

Truro

- Standard Gallows or Corbels provided
- · Other sizes available on request
- · Concealed soffit fittings
- · GRP or Traditional roof
- · Full fitting instructions supplied
- · Easy to fit

#### GRP roof colours:

- In addition to the standard colours shown, we can provide products to any BS or RAL colour.
- UV stabilisers are added to the gel coat finishes to minimise colour degradation.
- · Colour fastness figures are available on request.