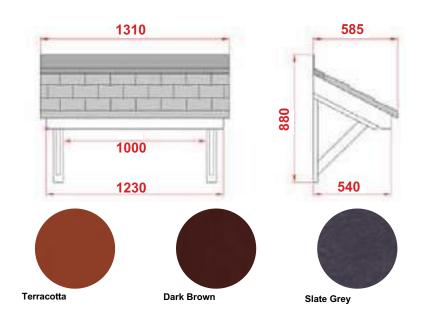

### Penzance

- · Standard Gallows or Corbels provided
- · Other sizes available on request
- · Concealed soffit fittings
- · GRP or Traditional roof
- Full fitting instructions supplied
- · Easy to fit

#### GRP roof colours:

- In addition to the standard colours shown, we can provide products to any BS or RAL colour.
- UV stabilisers are added to the gel coat finishes to minimise colour degradation.
- · Colour fastness figures are available on request.