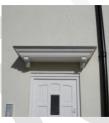

### Falmouth

- Standard Gallows or Corbels provided
- Other sizes available on request
- Concealed soffit fittings
- GRP or Traditional roof
- Full fitting instructions supplied
- Easy to fit