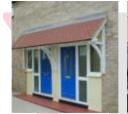

### Penzance

- · Standard Gallows or Corbels provided
- · Other sizes available on request
- · Concealed soffit fittings
- · GRP or Traditional roof
- Full fitting instructions supplied
- · Easy to fit