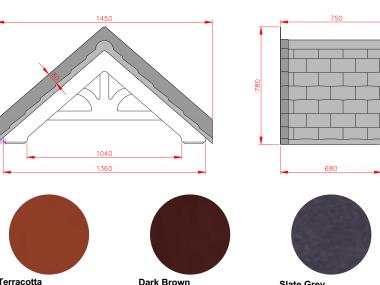

#### Charlestown Standard Gallows or Corbels provided · Other sizes available on request · Concealed soffit fittings · GRP or Traditional roof · Full fitting instructions supplied 1040 · Easy to fit 1360 680 GRP roof colours: • In addition to the standard colours shown, we can provide products to any BS or RAL colour. • UV stabilisers are added to the gel coat finishes to minimise colour degradation. · Colour fastness figures are available on request. Terracotta Dark Brown Slate Grey SEE OUR WEB SITE FOR CURRENT PRICES AND A MORE EXTENSIVE RANGE OF PRODUCTS. WWW.CANOPYPRODUCTS.CO.UK UCTS **OPYPRO** QUALITY IS OUR TRADITION