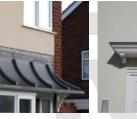

Truro

- Standard Gallows or Corbels provided
- · Other sizes available on request
- · Concealed soffit fittings
- · GRP or Traditional roof
- · Full fitting instructions supplied
- · Easy to fit