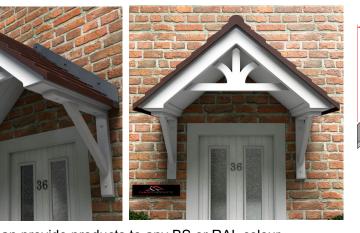

#### Charlestown Standard Gallows or Corbels provided · Other sizes available on request · Concealed soffit fittings · GRP or Traditional roof · Full fitting instructions supplied 1040 · Easy to fit 1360 680 GRP roof colours: • In addition to the standard colours shown, we can provide products to any BS or RAL colour. • UV stabilisers are added to the gel coat finishes to minimise colour degradation. · Colour fastness figures are available on request. Terracotta Dark Brown Slate Grey SEE OUR WEB SITE FOR CURRENT PRICES AND A MORE EXTENSIVE RANGE OF PRODUCTS. WWW.CANOPYPRODUCTS.CO.UK UCTS **OPYPRO** QUALITY IS OUR TRADITION