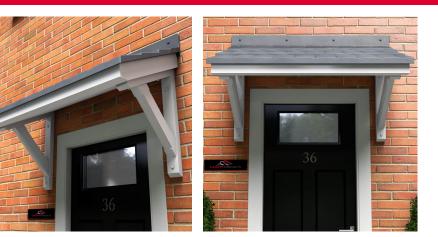

### Penzance

- · Standard Gallows or Corbels provided
- · Other sizes available on request
- · Concealed soffit fittings
- · GRP or Traditional roof
- Full fitting instructions supplied
- · Easy to fit