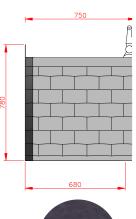

#### Charlestown Standard Gallows or Corbels provided · Other sizes available on request · Concealed soffit fittings · GRP or Traditional roof · Full fitting instructions supplied 1040 · Easy to fit 1360 680 GRP roof colours: • In addition to the standard colours shown, we can provide products to any BS or RAL colour. • UV stabilisers are added to the gel coat finishes to minimise colour degradation. · Colour fastness figures are available on request. Terracotta Dark Brown Slate Grey SEE OUR WEB SITE FOR CURRENT PRICES AND A MORE EXTENSIVE RANGE OF PRODUCTS. WWW.CANOPYPRODUCTS.CO.UK UCTS **OPYPRO** QUALITY IS OUR TRADITION