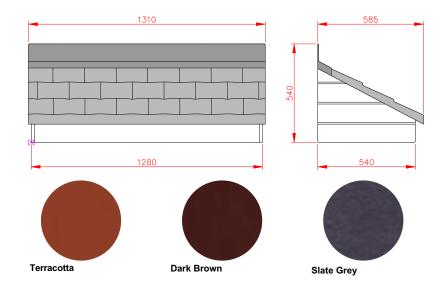

Truro

- Standard Gallows or Corbels provided
- · Other sizes available on request
- · Concealed soffit fittings
- · GRP or Traditional roof
- · Full fitting instructions supplied
- · Easy to fit

#### GRP roof colours:

- In addition to the standard colours shown, we can provide products to any BS or RAL colour.
- UV stabilisers are added to the gel coat finishes to minimise colour degradation.
- · Colour fastness figures are available on request.