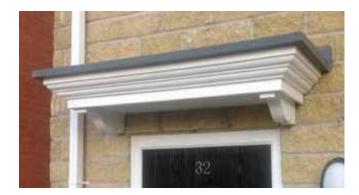

### Penzance

- · Standard Gallows or Corbels provided
- · Other sizes available on request
- · Concealed soffit fittings
- · GRP or Traditional roof
- Full fitting instructions supplied
- · Easy to fit