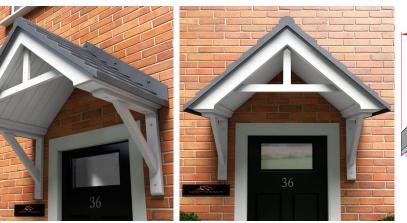

#### Charlestown Standard Gallows or Corbels provided · Other sizes available on request · Concealed soffit fittings · GRP or Traditional roof · Full fitting instructions supplied 1040 · Easy to fit 1360 680 GRP roof colours: • In addition to the standard colours shown, we can provide products to any BS or RAL colour. • UV stabilisers are added to the gel coat finishes to minimise colour degradation. · Colour fastness figures are available on request. Terracotta Dark Brown Slate Grey SEE OUR WEB SITE FOR CURRENT PRICES AND A MORE EXTENSIVE RANGE OF PRODUCTS. WWW.CANOPYPRODUCTS.CO.UK UCTS **OPYPRO** QUALITY IS OUR TRADITION