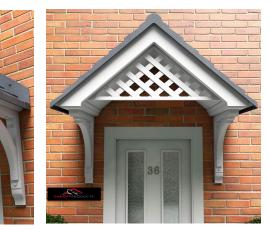

Truro

- Standard Gallows or Corbels provided
- · Other sizes available on request
- · Concealed soffit fittings
- · GRP or Traditional roof
- · Full fitting instructions supplied
- · Easy to fit

#### GRP roof colours:

- In addition to the standard colours shown, we can provide products to any BS or RAL colour.
- UV stabilisers are added to the gel coat finishes to minimise colour degradation.
- · Colour fastness figures are available on request.