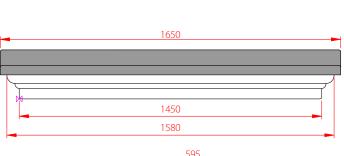

### Penzance

- · Standard Gallows or Corbels provided
- · Other sizes available on request
- · Concealed soffit fittings
- · GRP or Traditional roof
- Full fitting instructions supplied
- · Easy to fit