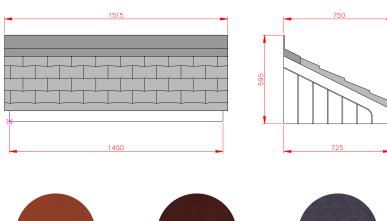

### Penzance

- · Standard Gallows or Corbels provided
- · Other sizes available on request
- · Concealed soffit fittings
- · GRP or Traditional roof
- Full fitting instructions supplied
- · Easy to fit

#### GRP roof colours:

- In addition to the standard colours shown, we can provide products to any BS or RAL colour.
- UV stabilisers are added to the gel coat finishes to minimise colour degradation.
- · Colour fastness figures are available on request.