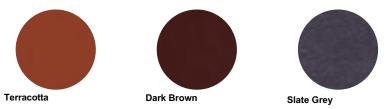

#### GRP roof colours:

- In addition to the standard colours shown, we can provide products to any BS or RAL colour.
- UV stabilisers are added to the gel coat finishes to minimise colour degradation.
- · Colour fastness figures are available on request.