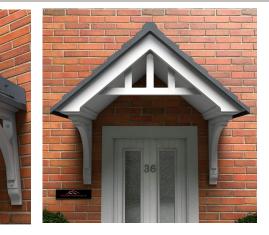

#### Charlestown Standard Gallows or Corbels provided · Other sizes available on request · Concealed soffit fittings · GRP or Traditional roof · Full fitting instructions supplied 1040 · Easy to fit 1360 680 GRP roof colours: • In addition to the standard colours shown, we can provide products to any BS or RAL colour. • UV stabilisers are added to the gel coat finishes to minimise colour degradation. · Colour fastness figures are available on request. Terracotta Dark Brown Slate Grey SEE OUR WEB SITE FOR CURRENT PRICES AND A MORE EXTENSIVE RANGE OF PRODUCTS. WWW.CANOPYPRODUCTS.CO.UK UCTS **OPYPRO** QUALITY IS OUR TRADITION