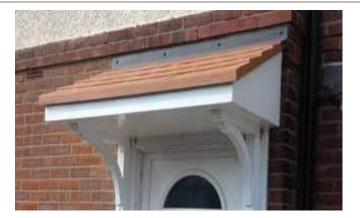

Truro

- Standard Gallows or Corbels provided
- · Other sizes available on request
- · Concealed soffit fittings
- · GRP or Traditional roof
- · Full fitting instructions supplied
- · Easy to fit