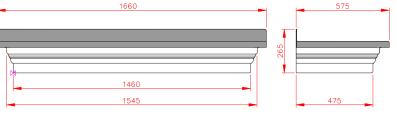

ndard Gallows or Corbels provided
- Concealed soffit fittings
- Full fitting instructions supplied
- Easy to fit



#### GRP roof colours:

- In addition to the standard colours shown, we can provide products to any BS or RAL colour.
- UV stabilisers are added to the gel coat finishes to minimise colour degradation.
- Colour fastness figures are available on request.







### Newquay

- Standard Gallows or Corbels provided
- Other sizes available on request
- Concealed soffit fittings
- Full fitting instructions supplied
- Easy to fit



### GRP roof colours:

- In addition to the standard colours shown, we can provide products to any BS or RAL colour.
- UV stabilisers are added to the gel coat finishes to minimise colour degradation.
- Colour fastness figures are available on request.









#### SEE OUR WEB SITE FOR CURRENT PRICES AND A MORE EXTENSIVE RANGE OF PRODUCTS. WWW.CANOPYPRODUCTS.CO.UK

### Boscastle

- Standard Gallows or Corbels provided
- Other sizes available on request
- Concealed soffit fittings
- Full fitting instructions supplied
- Easy to fit



#### **GRP roof colours:**

- In addition to the standard colours shown, we can provide products to any BS or RAL colour.
- UV stabilisers are added to the gel coat finishes to minimise colour degradation.
- Colour fastness figures are available on request.







- Standard Gallows or Corbels provided
- Other sizes available on request
- Concealed soffit fittings
- Full fitting instructions supplied
- · Easy to fit



#### **GRP roof colours:**

- In addition to the standard colours shown, we can provide pro