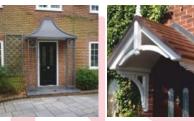

### Penzance

- · Standard Gallows or Corbels provided
- · Other sizes available on request
- · Concealed soffit fittings
- · GRP or Traditional roof
- Full fitting instructions supplied
- · Easy to fit

Truro

- Standard Gallows or Corbels provided
- · Other sizes available on request
- · Concealed soffit fittings
- · GRP or Traditional roof
- · Full fitting instructions supplied
- · Easy to fit

### Falmouth

- Standard Gallows or Corbels provided
- Other sizes available on request
- Concealed soffit fittings
- GRP or Traditional roof
- Full fitting instructions supplied
- Easy to fit