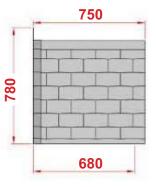

#### Charlestown Standard Gallows or Corbels provided · Other sizes available on request · Concealed soffit fittings · GRP or Traditional roof · Full fitting instructions supplied 1040 · Easy to fit 1360 680 GRP roof colours: • In addition to the standard colours shown, we can provide products to any BS or RAL colour. • UV stabilisers are added to the gel coat finishes to minimise colour degradation. · Colour fastness figures are available on request. Terracotta Dark Brown Slate Grey SEE OUR WEB SITE FOR CURRENT PRICES AND A MORE EXTENSIVE RANGE OF PRODUCTS. WWW.CANOPYPRODUCTS.CO.UK UCTS **OPYPRO** QUALITY IS OUR TRADITION