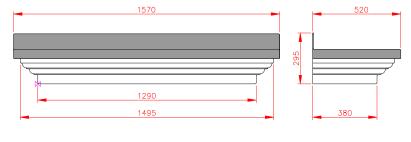

### Penzance

- · Standard Gallows or Corbels provided
- · Other sizes available on request
- · Concealed soffit fittings
- · GRP or Traditional roof
- Full fitting instructions supplied
- · Easy to fit