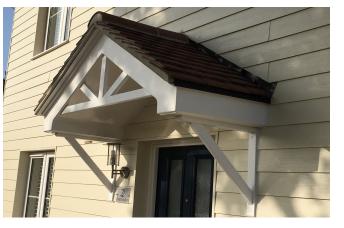

### Penzance

- · Standard Gallows or Corbels provided
- · Other sizes available on request
- · Concealed soffit fittings
- · GRP or Traditional roof
- Full fitting instructions supplied
- · Easy to fit