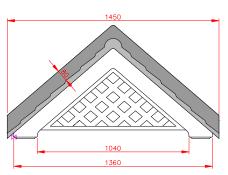

#### Charlestown Standard Gallows or Corbels provided · Other sizes available on request · Concealed soffit fittings · GRP or Traditional roof · Full fitting instructions supplied 1040 · Easy to fit 1360 680 GRP roof colours: • In addition to the standard colours shown, we can provide products to any BS or RAL colour. • UV stabilisers are added to the gel coat finishes to minimise colour degradation. · Colour fastness figures are available on request. Terracotta Dark Brown Slate Grey SEE OUR WEB SITE FOR CURRENT PRICES AND A MORE EXTENSIVE RANGE OF PRODUCTS. WWW.CANOPYPRODUCTS.CO.UK UCTS **OPYPRO** QUALITY IS OUR TRADITION