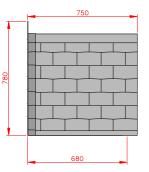

#### Charlestown Standard Gallows or Corbels provided · Other sizes available on request · Concealed soffit fittings · GRP or Traditional roof · Full fitting instructions supplied 1040 · Easy to fit 1360 680 GRP roof colours: • In addition to the standard colours shown, we can provide products to any BS or RAL colour. • UV stabilisers are added to the gel coat finishes to minimise colour degradation. · Colour fastness figures are available on request. Terracotta Dark Brown Slate Grey SEE OUR WEB SITE FOR CURRENT PRICES AND A MORE EXTENSIVE RANGE OF PRODUCTS. WWW.CANOPYPRODUCTS.CO.UK UCTS **OPYPRO** QUALITY IS OUR TRADITION