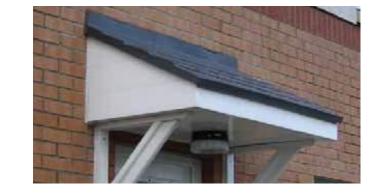

Truro

- Standard Gallows or Corbels provided
- · Other sizes available on request
- · Concealed soffit fittings
- · GRP or Traditional roof
- · Full fitting instructions supplied
- · Easy to fit