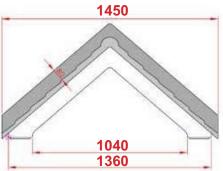

#### Charlestown Standard Gallows or Corbels provided · Other sizes available on request · Concealed soffit fittings · GRP or Traditional roof · Full fitting instructions supplied 1040 · Easy to fit 1360 680 GRP roof colours: • In addition to the standard colours shown, we can provide products to any BS or RAL colour. • UV stabilisers are added to the gel coat finishes to minimise colour degradation. · Colour fastness figures are available on request. Terracotta Dark Brown Slate Grey SEE OUR WEB SITE FOR CURRENT PRICES AND A MORE EXTENSIVE RANGE OF PRODUCTS. WWW.CANOPYPRODUCTS.CO.UK UCTS **OPYPRO** QUALITY IS OUR TRADITION