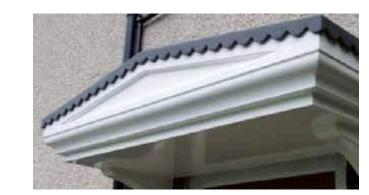

Truro

- Standard Gallows or Corbels provided
- · Other sizes available on request
- · Concealed soffit fittings
- · GRP or Traditional roof
- · Full fitting instructions supplied
- · Easy to fit

#### GRP roof colours:

- In addition to the standard colours shown, we can provide products to any BS or RAL colour.
- UV stabilisers are added to the gel coat finishes to minimise colour degradation.
- · Colour fastness figures are available on request.