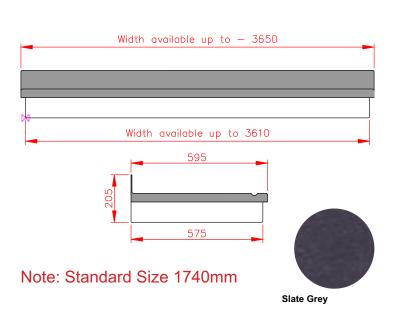

### Penzance

- · Standard Gallows or Corbels provided
- · Other sizes available on request
- · Concealed soffit fittings
- · GRP or Traditional roof
- Full fitting instructions supplied
- · Easy to fit

#### GRP roof colours:

- In addition to the standard colours shown, we can provide products to any BS or RAL colour.
- UV stabilisers are added to the gel coat finishes to minimise colour degradation.
- · Colour fastness figures are available on request.

Slate Grey

SEE OUR WEB SITE FOR CURRENT PRICES AND A MORE EXTENSIVE RANGE OF PRODUCTS. WWW.CANOPYPRODUCTS.CO.UK