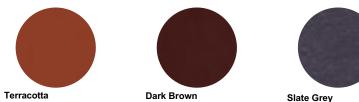

#### GRP roof colours:

- In addition to the standard colours shown, we can provide products to any BS or RAL colour.
- UV stabilisers are added to the gel coat finishes to minimise colour degradation.
- · Colour fastness figures are available on request.