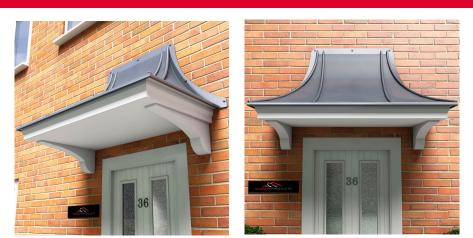

### Penzance

- · Standard Gallows or Corbels provided
- · Other sizes available on request
- · Concealed soffit fittings
- · GRP or Traditional roof
- Full fitting instructions supplied
- · Easy to fit

Truro

- Standard Gallows or Corbels provided
- · Other sizes available on request
- · Concealed soffit fittings
- · GRP or Traditional roof
- · Full fitting instructions supplied
- · Easy to fit

### Falmouth

- Standard Gallows or Corbels provided
- Other sizes available on request
- Concealed soffit fittings
- GRP or Traditional roof
- Full fitting instructions supplied
- Easy to fit