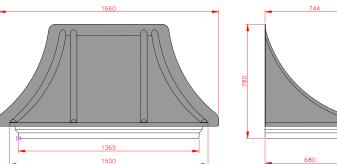

#### Charlestown Standard Gallows or Corbels provided · Other sizes available on request · Concealed soffit fittings · GRP or Traditional roof · Full fitting instructions supplied 1040 · Easy to fit 1360 680 GRP roof colours: • In addition to the standard colours shown, we can provide products to any BS or RAL colour. • UV stabilisers are added to the gel coat finishes to minimise colour degradation. · Colour fastness figures are available on request. Terracotta Dark Brown Slate Grey SEE OUR WEB SITE FOR CURRENT PRICES AND A MORE EXTENSIVE RANGE OF PRODUCTS. WWW.CANOPYPRODUCTS.CO.UK UCTS **OPYPRO** QUALITY IS OUR TRADITION