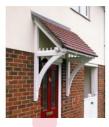

## Portscaths

- · Standard Gallows or Corbels provided
- · Other sizes available on request
- · Concealed soffit fittings
- · GRP or Traditional roof
- Full fitting instructions supplied
- · Easy to fit

### Salcombe

- Standard Gallows or Corbels provided
- · Other sizes available on request
- Concealed soffit fittings
- GRP or Traditional roof
- · Full fitting instructions supplied
- · Easy to fit

### **Totnes**

- · Standard Gallows or Corbels provided
- · Other sizes available on request
- Concealed soffit fittings
- · GRP or Traditional roof
- Full fitting instructions supplied
- · Easy to fit