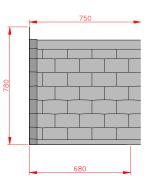

#### Charlestown Standard Gallows or Corbels provided · Other sizes available on request · Concealed soffit fittings · GRP or Traditional roof · Full fitting instructions supplied 1040 · Easy to fit 1360 680 GRP roof colours: • In addition to the standard colours shown, we can provide products to any BS or RAL colour. • UV stabilisers are added to the gel coat finishes to minimise colour degradation. · Colour fastness figures are available on request. Terracotta Dark Brown Slate Grey SEE OUR WEB SITE FOR CURRENT PRICES AND A MORE EXTENSIVE RANGE OF PRODUCTS. WWW.CANOPYPRODUCTS.CO.UK UCTS **OPYPRO** QUALITY IS OUR TRADITION