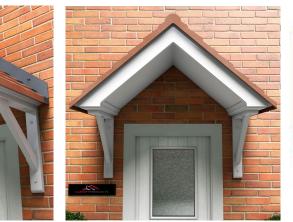

#### Charlestown Standard Gallows or Corbels provided · Other sizes available on request · Concealed soffit fittings · GRP or Traditional roof · Full fitting instructions supplied 1040 · Easy to fit 1360 680 GRP roof colours: • In addition to the standard colours shown, we can provide products to any BS or RAL colour. • UV stabilisers are added to the gel coat finishes to minimise colour degradation. · Colour fastness figures are available on request. Terracotta Dark Brown Slate Grey SEE OUR WEB SITE FOR CURRENT PRICES AND A MORE EXTENSIVE RANGE OF PRODUCTS. WWW.CANOPYPRODUCTS.CO.UK UCTS **OPYPRO** QUALITY IS OUR TRADITION