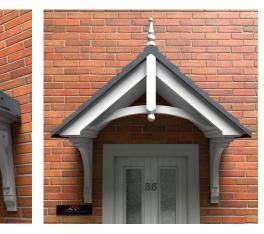

#### Charlestown Standard Gallows or Corbels provided · Other sizes available on request · Concealed soffit fittings · GRP or Traditional roof · Full fitting instructions supplied 1040 · Easy to fit 1360 680 GRP roof colours: • In addition to the standard colours shown, we can provide products to any BS or RAL colour. • UV stabilisers are added to the gel coat finishes to minimise colour degradation. · Colour fastness figures are available on request. Terracotta Dark Brown Slate Grey SEE OUR WEB SITE FOR CURRENT PRICES AND A MORE EXTENSIVE RANGE OF PRODUCTS. WWW.CANOPYPRODUCTS.CO.UK UCTS **OPYPRO** QUALITY IS OUR TRADITION