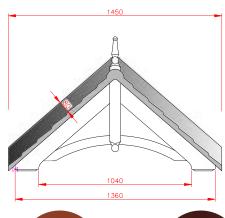

#### Charlestown Standard Gallows or Corbels provided · Other sizes available on request · Concealed soffit fittings · GRP or Traditional roof · Full fitting instructions supplied 1040 · Easy to fit 1360 680 GRP roof colours: • In addition to the standard colours shown, we can provide products to any BS or RAL colour. • UV stabilisers are added to the gel coat finishes to minimise colour degradation. · Colour fastness figures are available on request. Terracotta Dark Brown Slate Grey SEE OUR WEB SITE FOR CURRENT PRICES AND A MORE EXTENSIVE RANGE OF PRODUCTS. WWW.CANOPYPRODUCTS.CO.UK UCTS **OPYPRO** QUALITY IS OUR TRADITION