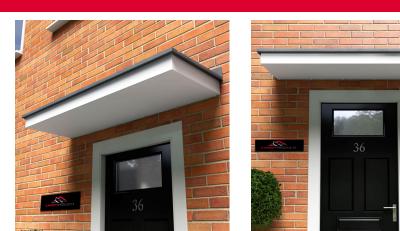

### Penzance

- · Standard Gallows or Corbels provided
- · Other sizes available on request
- · Concealed soffit fittings
- · GRP or Traditional roof
- Full fitting instructions supplied
- · Easy to fit