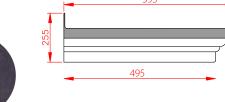

### Penzance

- · Standard Gallows or Corbels provided
- · Other sizes available on request
- · Concealed soffit fittings
- · GRP or Traditional roof
- Full fitting instructions supplied
- · Easy to fit