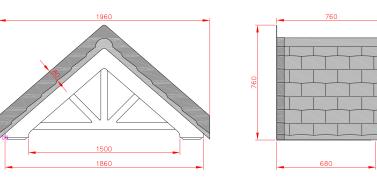

### Penzance

- · Standard Gallows or Corbels provided
- · Other sizes available on request
- · Concealed soffit fittings
- · GRP or Traditional roof
- Full fitting instructions supplied
- · Easy to fit